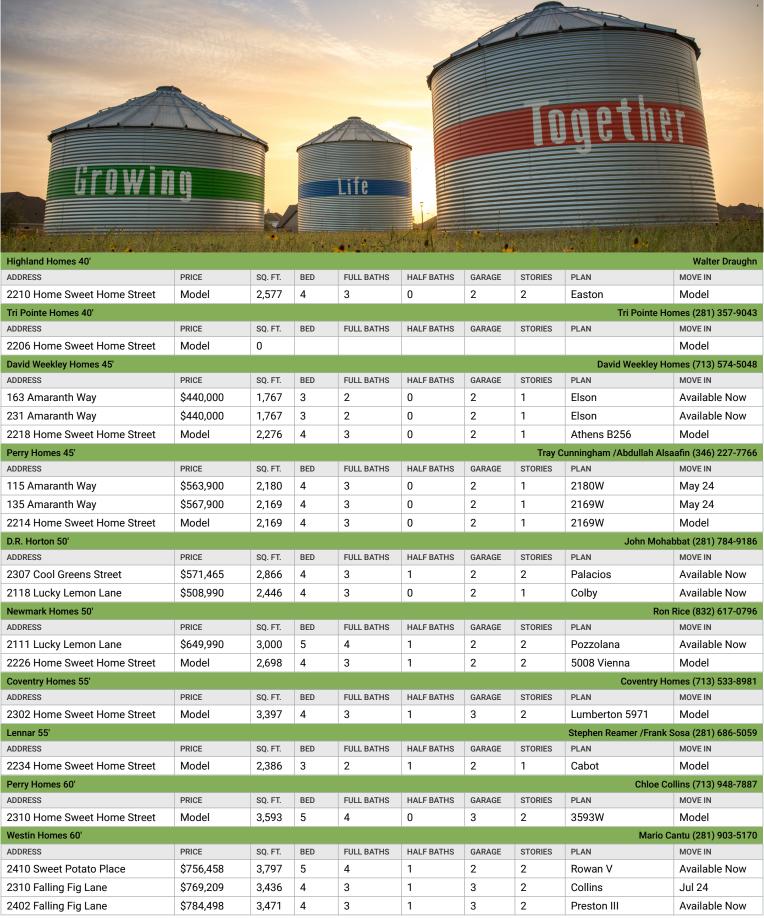

## Available Homes & Models in Harvest Green

| 2414 Falling Fig Lane                                      | \$764,914 | 3,700   | 5   | 4          | 1          | 2      | 2       | Asher IX        | Available Now |
|------------------------------------------------------------|-----------|---------|-----|------------|------------|--------|---------|-----------------|---------------|
| 2306 Home Sweet Home Street                                | Model     | 3,800   | 5   | 4          | 1          | 2      | 2       | Carter IX 56069 | Model         |
| David Weekley Homes 65' David Weekley Homes (713) 574-5048 |           |         |     |            |            |        |         |                 |               |
| ADDRESS                                                    | PRICE     | SQ. FT. | BED | FULL BATHS | HALF BATHS | GARAGE | STORIES | PLAN            | MOVE IN       |
| 2318 Home Sweet Home Street                                | Model     | 3,294   | 4   | 3          | 1          | 4      | 1       | Leeward B477    | Model         |
| Highland Homes 65' Walter Draughn                          |           |         |     |            |            |        |         |                 |               |
| ADDRESS                                                    | PRICE     | SQ. FT. | BED | FULL BATHS | HALF BATHS | GARAGE | STORIES | PLAN            | MOVE IN       |
| 2314 Home Sweet Home Street                                | Model     | 3,748   | 4   | 3          | 1          | 3      | 2       | 223             | Model         |
| Coventry Homes 75' Coventry Homes (713) 533-8981           |           |         |     |            |            |        |         |                 |               |
| ADDRESS                                                    | PRICE     | SQ. FT. | BED | FULL BATHS | HALF BATHS | GARAGE | STORIES | PLAN            | MOVE IN       |
| 2326 Home Sweet Home Street                                | Model     | 0       |     |            |            |        |         |                 | Model         |